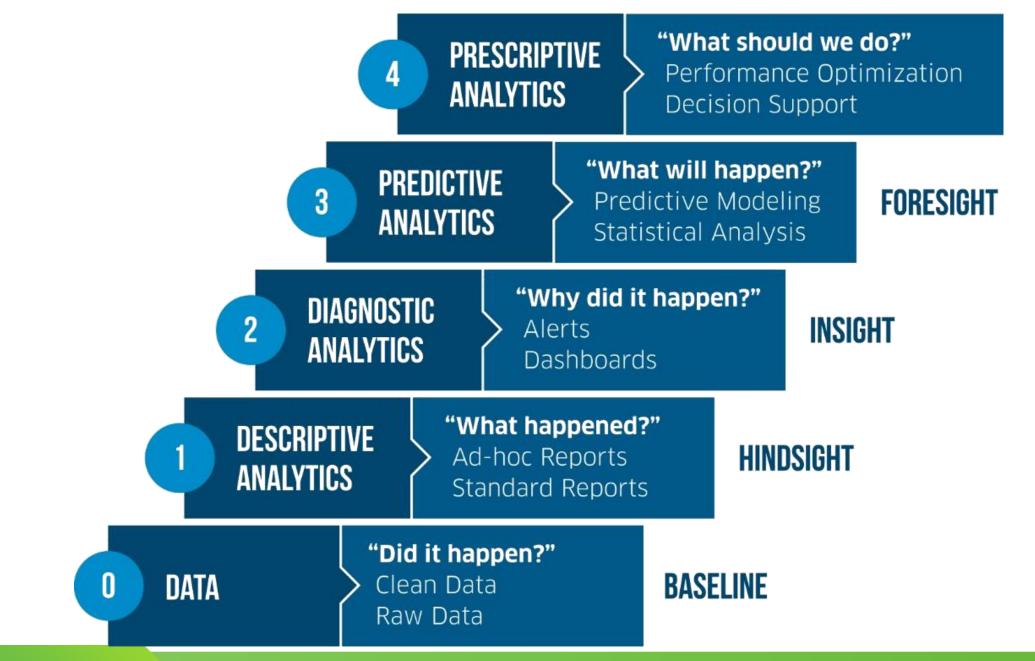

f potential increase for an annual fund gift

The average amount of potential increase for a major gift

Something else to consider...

How much did that email address cost you?



#### blackbaud



Data management software is a must!

Security should take high priority

Accessible to ALL pertinent staff



blackbaud

Data is ever changing

# Outdated addresses cost money-<u>\$21million a year</u>

- Run NCOA 2x a year minimum
- Address Service Requested

Feed your data a balanced meal

- Demographic-Organic or Purchased
- Email, physical, bio, phone



## Tell your story- beware of:

- True, but useless
  - Out of context

# Segment, Segment!

## Wealth screening/rating

- NOZA database
- Rating vs. screening



Put it to work for you

# Create a Culture of Data at your organization







blackbaud



#### blackbaud

# Find your hidden treasure





## Tools you'll need:

- Giving history (more than 10 years)
- Contact information

## Tools you'll want:

- Demographic info
- Asset listing
- Volunteer hours/status

## What to segment:

- 10+ years of giving 2 gifts a year
- Avg. gift amount \$25
- Age over 55 (if you have it)
- Look for holiday giving and In Memoriam



# **Planned Giving**

#### blackbaud

## Tools you'll need:

- Giving history
- Online giving data
- Current email-physical address ok

## Tools you'll want:

- Dynamic email marketing
- Credit card updater
- Volunteer hours/status

## What to segment:

- Multiple gifts per year (easy!)
- Anyone who gives with a credit card and/or online
- 1<sup>st</sup> time donors
- Attendance (for arts &culture orgs)