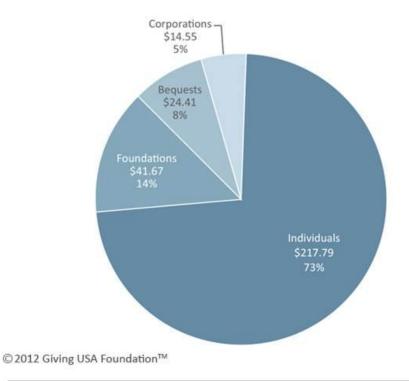

#### 2011 charitable giving Total = \$298.42 billion

Source: Giving USA Foundation™ / GIVING USA 2012